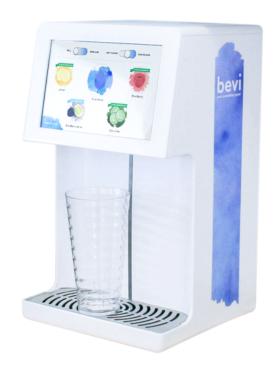

# **Bevi Counter**

#### **Dimensions - Over the Counter**

18.5"H X 10"W X 11"D

## **SPECS**

Water Supply 3/8" Outer Diameter Water Line Power Supply Standard 3 Prong Electrical Outlet

## **FILTERS**

10045 - Bevi Pentek Filter \$22.55 10046 - Bevi 3M Filter \$70.60

As pictured to the right, the hardware components of the Countertop Bevi must be installed in the base cabinet space below the dispenser. The dispensing unit is then connected to the hardware through a hole drilled into the countertop. With only the sleek dispensing unit visible on your countertop, you'll get all the benefits of Bevi with minimal impact on your kitchen design.