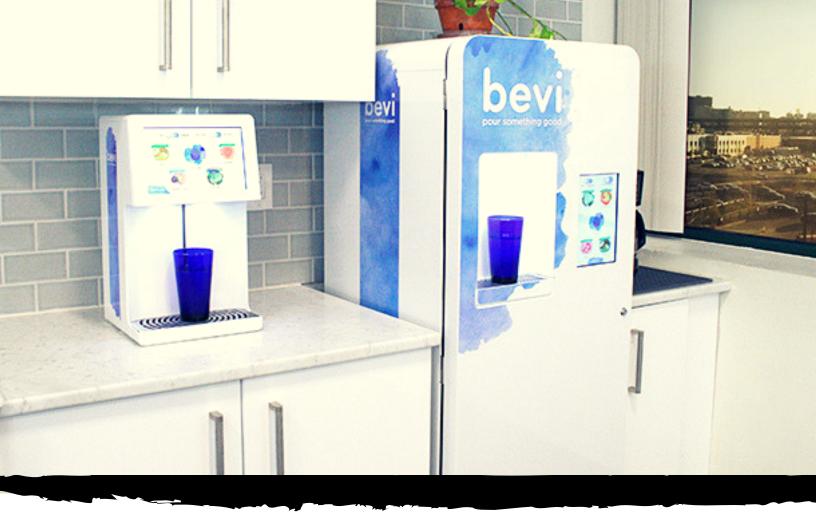

# **Bevi Counter**

#### **Dimensions - Over the Counter**

18.5"H X 10"W X 11"D

#### **Dimensions - Under the Counter**

28"H X 34"W X 24"D

## **Monthly Leasing/Maintenance Fee**

\$299.99/MONTH - INCLUDES ALL SCHEDULED AND UNPLANNED MAINTENANCE NEEDS AND CO2 REFILLS

### **Monthly Purchasing Requirements**

MOST BE COMBINED W/ ADDITIONAL J&J VENDING SERVICE



## **SPECS**

Water Supply 3/8" Outer Diameter Water Line Power Supply Standard 3 Prong Electrical Outlet

## **FILTERS**

10045 - Bevi Pentek Filter \$22.55 10046 - Bevi 3M Filter \$70.60

As pictured to the right, the hardware components of the Countertop Bevi must be installed in the base cabinet space below the dispenser. The dispensing unit is then connected to the hardware through a hole drilled into the countertop. With only the sleek dispensing unit visible on your countertop, you'll get all the benefits of Bevi with minimal impact on your kitchen design.