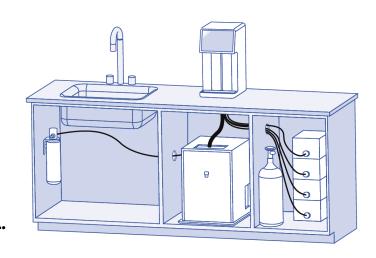

## **FILTERS**

10045 - Bevi Pentek Filter \$22.55 10046 - Bevi 3M Filter \$70.60

As pictured to the right, the hardware components of the Countertop Bevi must be installed in the base cabinet space below the dispenser. The dispensing unit is then connected to the hardware through a hole drilled into the countertop. With only the sleek dispensing unit visible on your countertop, you'll get all the benefits of Bevi with minimal impact on your kitchen design.